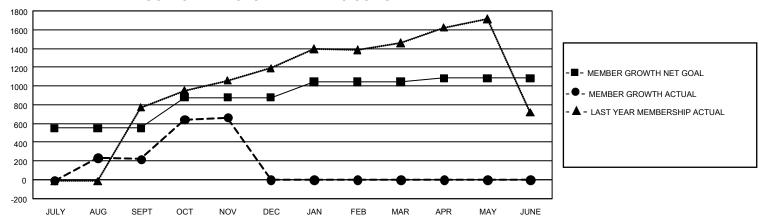

## GMT Constitutional Area 5 - C, Group C

REPORT DOES NOT INCLUDE CLUBS IN UNDISTRICTED AREAS.

| Clubs                 |               |           |               | Members               |                         |                         |                                                    |
|-----------------------|---------------|-----------|---------------|-----------------------|-------------------------|-------------------------|----------------------------------------------------|
| RESULTS FOR 2024-2025 |               |           |               | RESULTS FOR 2024-2025 |                         |                         |                                                    |
| QUARTER               | NEW CLUB GOAL | NEW CLUBS | DROPPED CLUBS | QUARTER ME            | MBER GROWTH NET<br>GOAL | MEMBER GROWTH<br>ACTUAL | DROPPED MEMBERS<br>ACTUAL (including<br>transfers) |
| JULY/AUG/SEPT         | 39            | 0         | 1             | JULY/AUG/SEPT         | 551                     | 539                     | 239                                                |
| OCT/NOV/DEC           | 0             | 4         | 18            | OCT/NOV/DEC           | 327                     | 537                     | 64                                                 |
| JAN/FEB/MAR           | 12            | 0         | 0             | JAN/FEB/MAR           | 164                     | 0                       | 0                                                  |
| APR/MAY/JUNE          | 3             | 0         | 0             | APR/MAY/JUNE          | 40                      | 0                       | 0                                                  |

## GOALS AND ACTUAL MEMBERS CUMULATIVE

| DROPPED CLUBS: 19 |     | 220 CLUBS OF 331 ADDED 1<br>OR MORE NEW MEMBERS | GENDER DISTRIBUTION               |                |  |
|-------------------|-----|-------------------------------------------------|-----------------------------------|----------------|--|
|                   |     |                                                 | MALE                              | 4,838 (61.98%) |  |
|                   |     |                                                 | FEMALE                            | 2,968 (38.02%) |  |
| DROPPED MEMBERS   |     |                                                 | NON BINARY                        | 0 (0.00%)      |  |
| DECEASED          | 2   |                                                 | PREFER NOT TO ANSWER              | 0 (0.00%)      |  |
| CLUB CANCELLED    | 0   |                                                 | TOTAL FAMILY UNIT MEMBERS         | 3 0            |  |
| OTHER             | 301 | CLICK HERE FOR                                  | TOTAL PARMET GIAT MEMBERS         |                |  |
| TOTAL             | 303 | CUMULATIVE MEMBERSHIP DATA                      | FAMILY MEMBERS PAYING HALF DUES 0 |                |  |