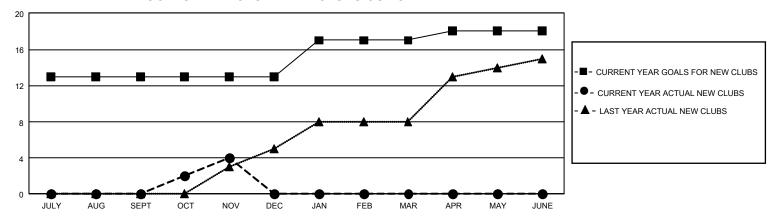

## GMT Constitutional Area 5 - C, Group C

REPORT DOES NOT INCLUDE CLUBS IN UNDISTRICTED AREAS.

| Clubs                 |               |           |               | Members               |                         |                         |                                                    |
|-----------------------|---------------|-----------|---------------|-----------------------|-------------------------|-------------------------|----------------------------------------------------|
| RESULTS FOR 2024-2025 |               |           |               | RESULTS FOR 2024-2025 |                         |                         |                                                    |
| QUARTER               | NEW CLUB GOAL | NEW CLUBS | DROPPED CLUBS | QUARTER ME            | MBER GROWTH NET<br>GOAL | MEMBER GROWTH<br>ACTUAL | DROPPED MEMBERS<br>ACTUAL (including<br>transfers) |
| JULY/AUG/SEPT         | 39            | 0         | 1             | JULY/AUG/SEPT         | 551                     | 539                     | 239                                                |
| OCT/NOV/DEC           | 0             | 4         | 18            | OCT/NOV/DEC           | 327                     | 537                     | 64                                                 |
| JAN/FEB/MAR           | 12            | 0         | 0             | JAN/FEB/MAR           | 164                     | 0                       | 0                                                  |
| APR/MAY/JUNE          | 3             | 0         | 0             | APR/MAY/JUNE          | 40                      | 0                       | 0                                                  |

## GOALS AND ACTUAL NEW CLUBS CUMULATIVE